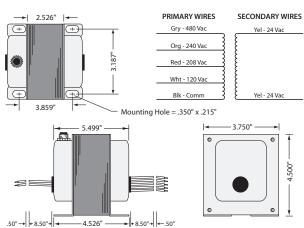

## TR300VA002

Transformer 300 VA, 480/240/208/120 to 24 Vac, Circuit Breaker, Foot Mount, Dual End-Bell Openings

Transformer

## **Specifications**

VA Rating: 300 Frequency: 50/60 Hz Mounting: Foot Over Current Protection: Circuit Breaker Dimensions: 5.499" x 3.750" x 4.500" Wire Length: 8.5" Typical w/ .5" Strip Operating Temperature: -30 to 140° F MTBF: 100,000 Hours @ 77° F Construction: Split-Bobbin Weight: 11.60 lbs. Approvals: UL5085-2 Component Recognized, C-UL, CE, RoHS